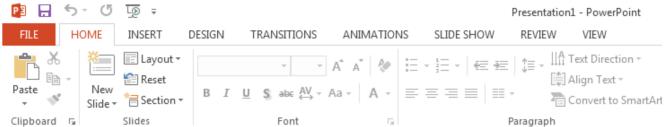

# Top Ribbon/Menu

- Your top ribbon is made up of 8 tabs or menus:
  - Home
  - Insert
  - o Design
  - Transitions
  - Animations
  - Slide Show
  - Review
  - View
- This is where your add new slides, add text, insert pictures, or add animations