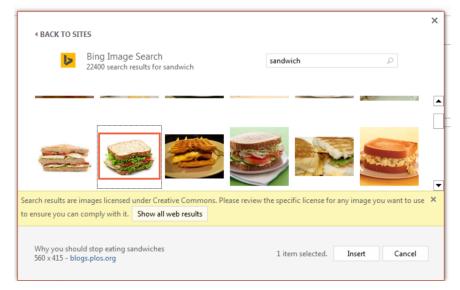

## Insert a picture:

- Click on the Insert tab of the Top Ribbon
- Click Online Pictures
- Search for pictures (examples: baseball, sandwiches, elephants, etc.)
- Select the picture you'd like
- Click on Insert