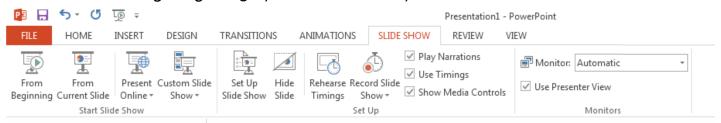

### Display your presentation:

- Click on the **Slide Show** tab on the Top Ribbon
- Click From Beginning to begin your slide show from your first slide